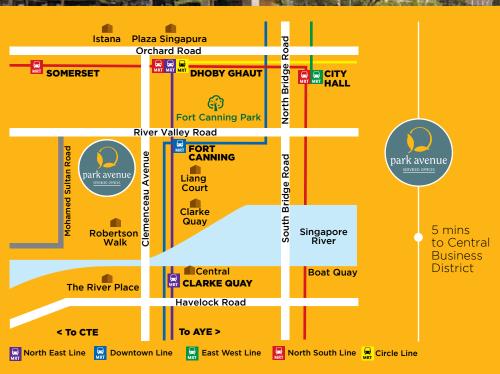

### PARK AVENUE CLEMENCEAU

| Work St  | ations | 1-2 | 2-3 | 3-4 | 4-5 | 6-7 |
|----------|--------|-----|-----|-----|-----|-----|
| Capacity | (sqft) | 90  | 120 | 170 | 200 | 280 |