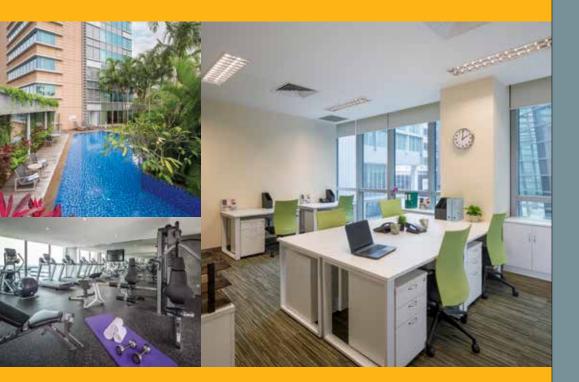

# SERVICED OFFICES

- Over 100 office units
- Versatile conference & meeting rooms
- State-of-the-art business facilities
- Basic front desk support
- Full administrative secretarial support
- Exclusive access to in-house gym & pool
- Pantry equipped with complimentary
- beverages Housekeeping