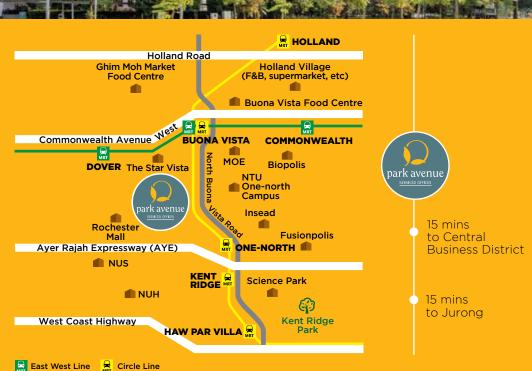

### PARK AVENUE ROCHESTER

| Work Stations   | 1-2 | 2-3 | 3-4 | 4-5 | 6   |
|-----------------|-----|-----|-----|-----|-----|
| Capacity (sqft) | 80  | 120 | 150 | 200 | 230 |